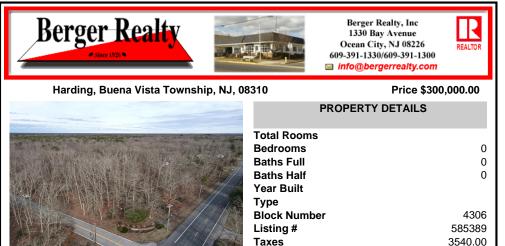

# COMMENTS

Prime highway-frontage land with exceptional visibility now available! Located on Harding Highway, this 12.26 acre property offers unmatched exposure to high daily traffic, making it ideal for commercial development. Featuring easy access from both directions, flat terrain, and all essential utilities on-site. Don't miss out on this chance to secure a highly visible, hig...

## COMMENTS

Prime highway-frontage land with exceptional visibility now available! Located on Harding Highway, this 12.26 acre property offers unmatched exposure to high daily traffic, making it ideal for commercial development. Featuring easy access from both directions, flat terrain, and all essential utilities on-site. Don't miss out on this chance to secure a highly visible, hig...