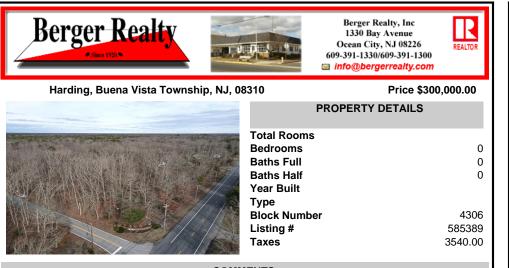

# COMMENTS

Prime highway-frontage land with exceptional visibility now available! Located on Harding Highway, this 12.26 acre property offers unmatched exposure to high daily traffic, making it ideal for commercial development. Featuring easy access from both directions, flat terrain, and all essential utilities on-site. Don't miss out on this chance to secure a highly visible, hig...

## COMMENTS

Prime highway-frontage land with exceptional visibility now available! Located on Harding Highway, this 12.26 acre property offers unmatched exposure to high daily traffic, making it ideal for commercial development. Featuring easy access from both directions, flat terrain, and all essential utilities on-site. Don't miss out on this chance to secure a highly visible, hig...