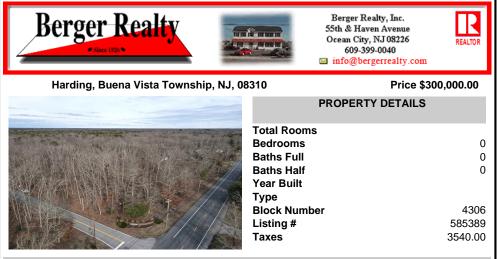

## COMMENTS

Prime highway-frontage land with exceptional visibility now available! Located on Harding Highway, this 12.26 acre property offers unmatched exposure to high daily traffic, making it ideal for commercial development. Featuring easy access from both directions, flat terrain, and all essential utilities on-site. Don't miss out on this chance to secure a highly visible, hig...