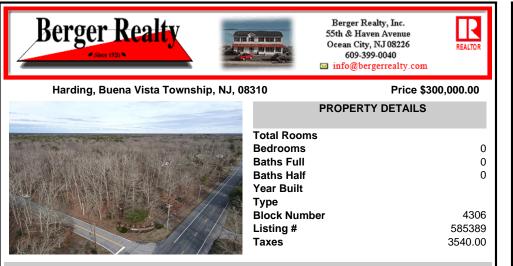

## COMMENTS

Prime highway-frontage land with exceptional visibility now available! Located on Harding Highway, this 12.26 acre property offers unmatched exposure to high daily traffic, making it ideal for commercial development. Featuring easy access from both directions, flat terrain, and all essential utilities on-site. Don't miss out on this chance to secure a highly visible, hig...