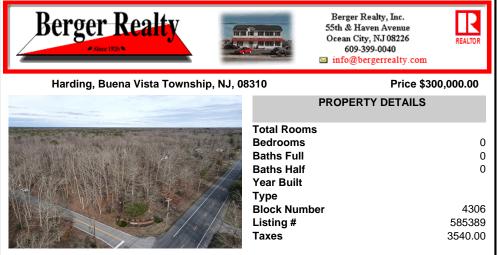

## COMMENTS

Prime highway-frontage land with exceptional visibility now available! Located on Harding Highway, this 12.26 acre property offers unmatched exposure to high daily traffic, making it ideal for commercial development. Featuring easy access from both directions, flat terrain, and all essential utilities on-site. Don't miss out on this chance to secure a highly visible, hig...