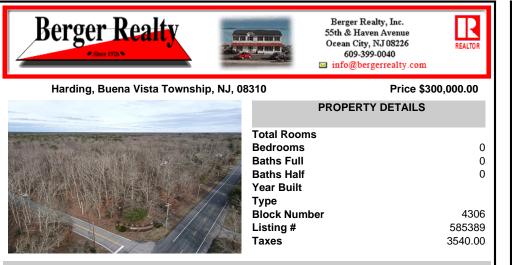

## COMMENTS

Prime highway-frontage land with exceptional visibility now available! Located on Harding Highway, this 12.26 acre property offers unmatched exposure to high daily traffic, making it ideal for commercial development. Featuring easy access from both directions, flat terrain, and all essential utilities on-site. Don't miss out on this chance to secure a highly visible, hig...