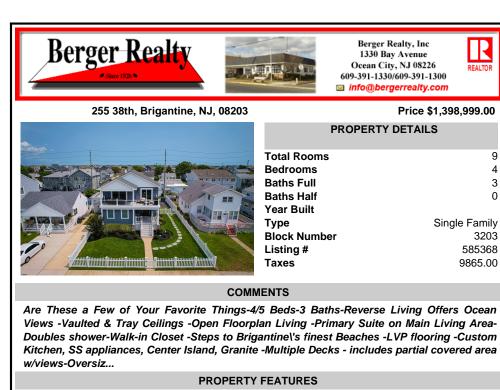

## COMMENTS

Are These a Few of Your Favorite Things-4/5 Beds-3 Baths-Reverse Living Offers Ocean Views -Vaulted & Tray Ceilings -Open Floorplan Living -Primary Suite on Main Living Area-Doubles shower-Walk-in Closet -Steps to Brigantine\'s finest Beaches -LVP flooring -Custom Kitchen, SS appliances, Center Island, Granite -Multiple Decks - includes partial covered area w/views-Oversiz...