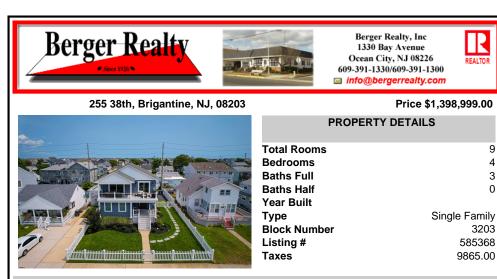

## COMMENTS

Are These a Few of Your Favorite Things-4/5 Beds-3 Baths-Reverse Living Offers Ocean Views -Vaulted & Tray Ceilings -Open Floorplan Living -Primary Suite on Main Living Area-Doubles shower-Walk-in Closet -Steps to Brigantine\'s finest Beaches -LVP flooring -Custom Kitchen, SS appliances, Center Island, Granite -Multiple Decks - includes partial covered area w/views-Oversiz...