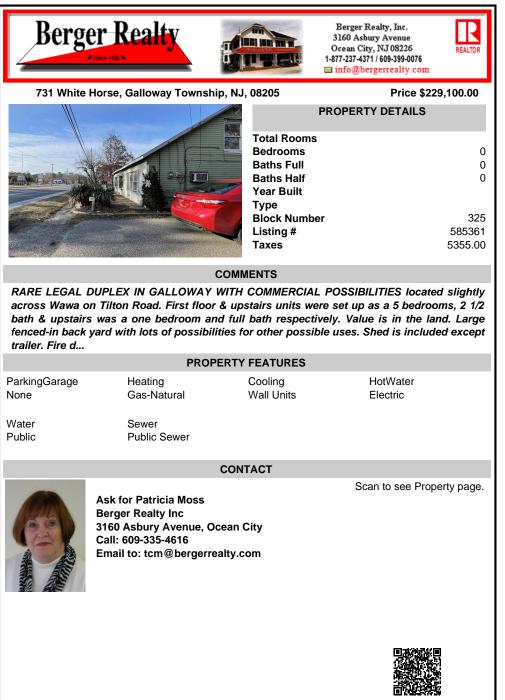

RARE LEGAL DUPLEX IN GALLOWAY WITH COMMERCIAL POSSIBILITIES located slightly across Wawa on Tilton Road. First floor & upstairs units were set up as a 5 bedrooms, 2 1/2 bath & upstairs was a one bedroom and full bath respectively. Value is in the land. Large fenced-in back yard with lots of possibilities for other possible uses. Shed is included except trailer. Fire d...