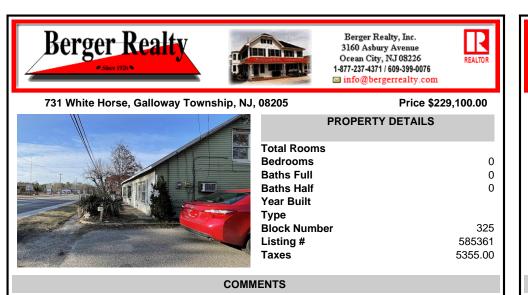

RARE LEGAL DUPLEX IN GALLOWAY WITH COMMERCIAL POSSIBILITIES located slightly across Wawa on Tilton Road. First floor & upstairs units were set up as a 5 bedrooms, 2 1/2 bath & upstairs was a one bedroom and full bath respectively. Value is in the land. Large fenced-in back yard with lots of possibilities for other possible uses. Shed is included except trailer. Fire d...