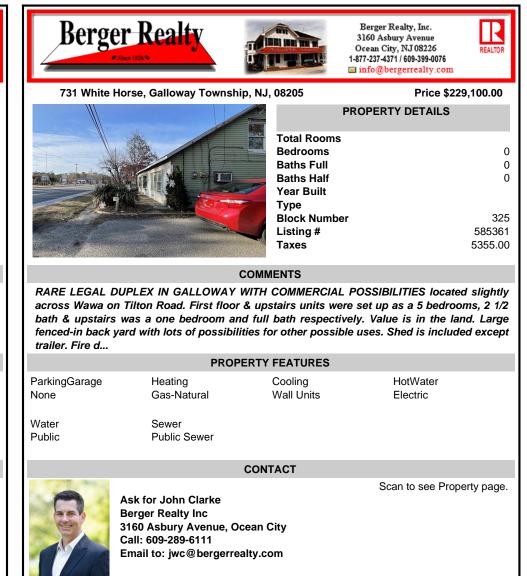

## COMMENTS

RARE LEGAL DUPLEX IN GALLOWAY WITH COMMERCIAL POSSIBILITIES located slightly across Wawa on Tilton Road. First floor & upstairs units were set up as a 5 bedrooms, 2 1/2 bath & upstairs was a one bedroom and full bath respectively. Value is in the land. Large fenced-in back yard with lots of possibilities for other possible uses. Shed is included except trailer. Fire d...

| PROPERTY FEATURES     |                        |                       |                      |
|-----------------------|------------------------|-----------------------|----------------------|
| ParkingGarage<br>None | Heating<br>Gas-Natural | Cooling<br>Wall Units | HotWater<br>Electric |
| Water                 | Sewer                  |                       |                      |

Public

Public Sewer

## CONTACT

Scan to see Property page.

Ask for John Clarke Berger Realty Inc 3160 Asbury Avenue, Ocean City Call: 609-289-6111 Email to: jwc@bergerrealty.com