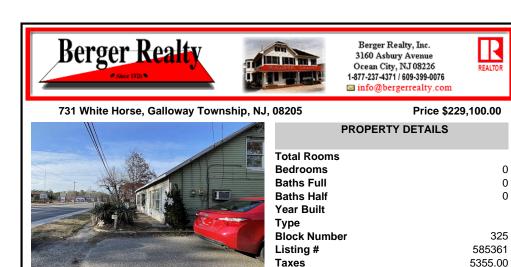

## COMMENTS

RARE LEGAL DUPLEX IN GALLOWAY WITH COMMERCIAL POSSIBILITIES located slightly across Wawa on Tilton Road. First floor & upstairs units were set up as a 5 bedrooms, 2 1/2 bath & upstairs was a one bedroom and full bath respectively. Value is in the land. Large fenced-in back yard with lots of possibilities for other possible uses. Shed is included except trailer. Fire d...