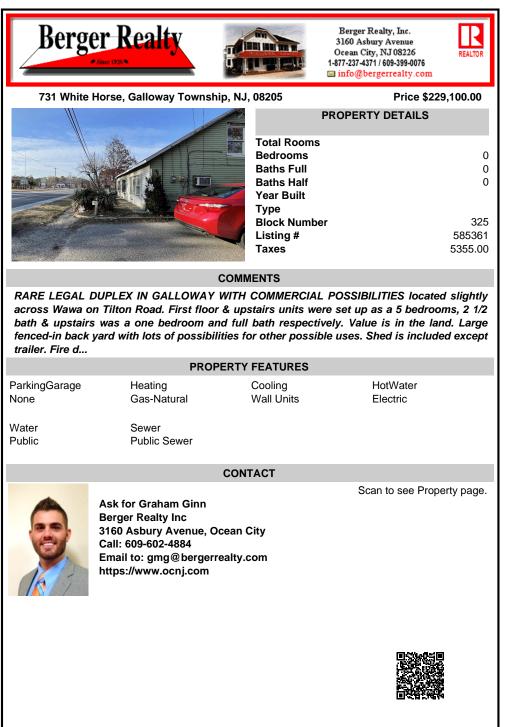

across Wawa on Tilton Road. First floor & upstairs units were set up as a 5 bedrooms, 2 1/2 bath & upstairs was a one bedroom and full bath respectively. Value is in the land. Large fenced-in back yard with lots of possibilities for other possible uses. Shed is included except trailer. Fire d...