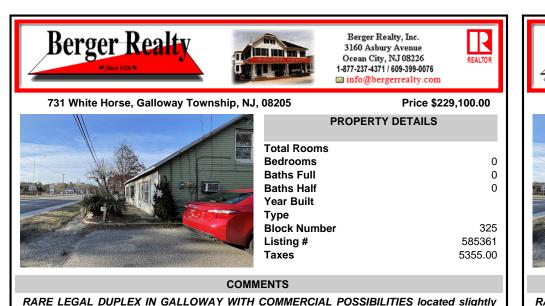

across Wawa on Tilton Road. First floor & upstairs units were set up as a 5 bedrooms, 2 1/2 bath & upstairs was a one bedroom and full bath respectively. Value is in the land. Large fenced-in back yard with lots of possibilities for other possible uses. Shed is included except trailer. Fire d...