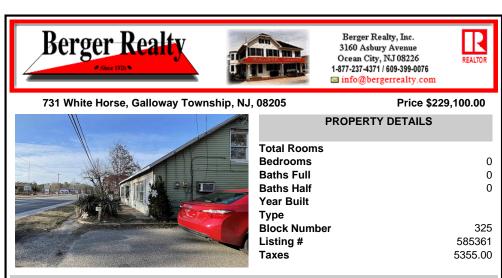

## COMMENTS

RARE LEGAL DUPLEX IN GALLOWAY WITH COMMERCIAL POSSIBILITIES located slightly across Wawa on Tilton Road. First floor & upstairs units were set up as a 5 bedrooms, 2 1/2 bath & upstairs was a one bedroom and full bath respectively. Value is in the land. Large fenced-in back yard with lots of possibilities for other possible uses. Shed is included except trailer. Fire d...