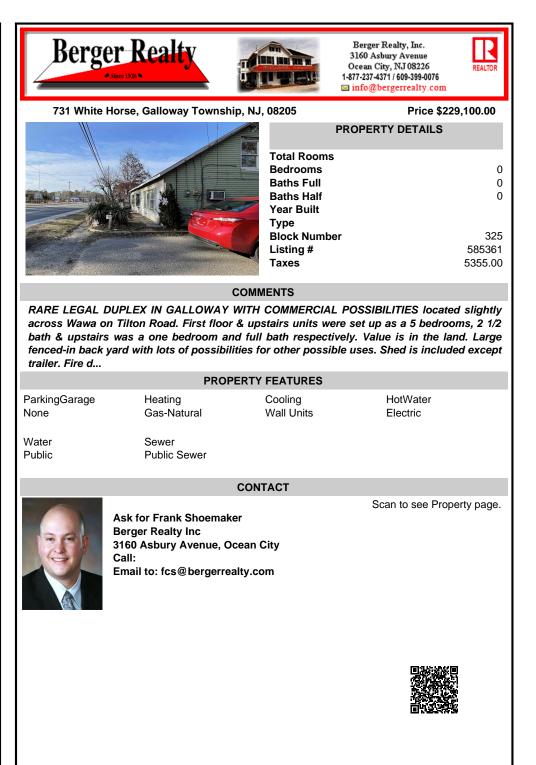

## COMMENTS

RARE LEGAL DUPLEX IN GALLOWAY WITH COMMERCIAL POSSIBILITIES located slightly across Wawa on Tilton Road. First floor & upstairs units were set up as a 5 bedrooms, 2 1/2 bath & upstairs was a one bedroom and full bath respectively. Value is in the land. Large fenced-in back yard with lots of possibilities for other possible uses. Shed is included except trailer. Fire d...

| PROPERTY FEATURES     |                        |                       |                      |
|-----------------------|------------------------|-----------------------|----------------------|
| ParkingGarage<br>None | Heating<br>Gas-Natural | Cooling<br>Wall Units | HotWater<br>Electric |
| Water                 | Sewer                  |                       |                      |

Water Public Sewer Public Sewer

## CONTACT

Scan to see Property page.

Ask for Frank Shoemaker Berger Realty Inc 3160 Asbury Avenue, Ocean City Call: Email to: fcs@bergerrealty.com