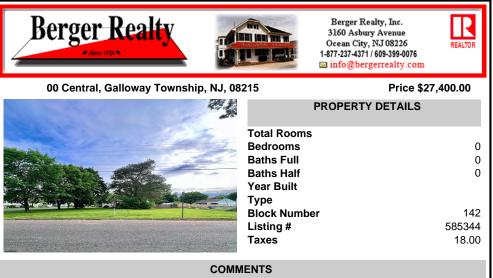

Nice, level corner property with a few mature trees. Possible spot for you to build exactly what you want! Buyer to conduct their own due diligence on whether or not this parcel is buildable. 2 Lots are being sold together in this sale. Block 142 Lot 2.02 (0.0683) & Lot 3 (0.1268) for a total of 0.1951 acres. Zoning is TR - Township Residential. Other single family ...