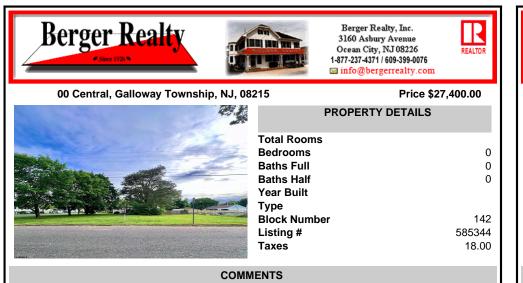

Nice, level corner property with a few mature trees. Possible spot for you to build exactly what you want! Buyer to conduct their own due diligence on whether or not this parcel is buildable. 2 Lots are being sold together in this sale. Block 142 Lot 2.02 (0.0683) & Lot 3 (0.1268) for a total of 0.1951 acres. Zoning is TR - Township Residential. Other single family ...