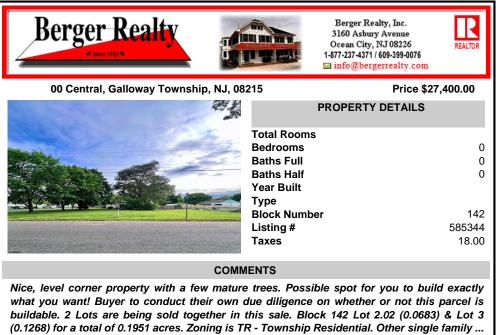

Nice, level corner property with a few mature trees. Possible spot for you to build exactly what you want! Buyer to conduct their own due diligence on whether or not this parcel is buildable. 2 Lots are being sold together in this sale. Block 142 Lot 2.02 (0.0683) & Lot 3 (0.1268) for a total of 0.1951 acres. Zoning is TR - Township Residential. Other single family ...