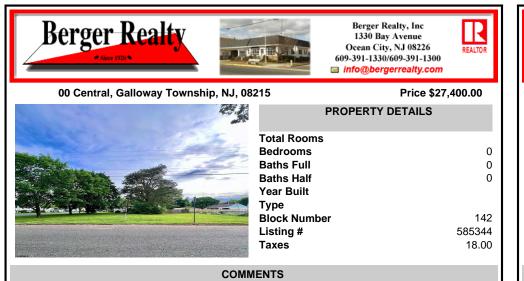

## COMMENTS

Nice, level corner property with a few mature trees. Possible spot for you to build exactly what you want! Buyer to conduct their own due diligence on whether or not this parcel is buildable. 2 Lots are being sold together in this sale. Block 142 Lot 2.02 (0.0683) & Lot 3 (0.1268) for a total of 0.1951 acres. Zoning is TR - Township Residential. Other single family ...