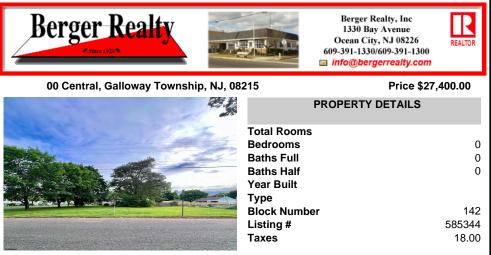

## COMMENTS

Nice, level corner property with a few mature trees. Possible spot for you to build exactly what you want! Buyer to conduct their own due diligence on whether or not this parcel is buildable. 2 Lots are being sold together in this sale. Block 142 Lot 2.02 (0.0683) & Lot 3 (0.1268) for a total of 0.1951 acres. Zoning is TR - Township Residential. Other single family ...