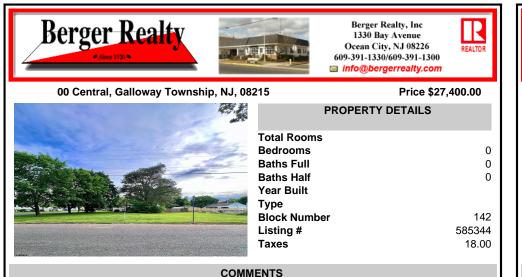

Nice, level corner property with a few mature trees. Possible spot for you to build exactly what you want! Buyer to conduct their own due diligence on whether or not this parcel is buildable. 2 Lots are being sold together in this sale. Block 142 Lot 2.02 (0.0683) & Lot 3 (0.1268) for a total of 0.1951 acres. Zoning is TR - Township Residential. Other single family ...

# COMMENTS

Nice, level corner property with a few mature trees. Possible spot for you to build exactly what you want! Buyer to conduct their own due diligence on whether or not this parcel is buildable. 2 Lots are being sold together in this sale. Block 142 Lot 2.02 (0.0683) & Lot 3 (0.1268) for a total of 0.1951 acres. Zoning is TR - Township Residential. Other single family ...