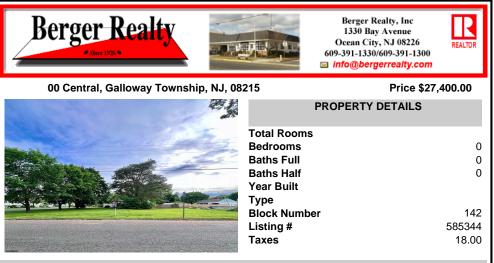

Nice, level corner property with a few mature trees. Possible spot for you to build exactly what you want! Buyer to conduct their own due diligence on whether or not this parcel is buildable. 2 Lots are being sold together in this sale. Block 142 Lot 2.02 (0.0683) & Lot 3 (0.1268) for a total of 0.1951 acres. Zoning is TR - Township Residential. Other single family ...

# COMMENTS

Nice, level corner property with a few mature trees. Possible spot for you to build exactly what you want! Buyer to conduct their own due diligence on whether or not this parcel is buildable. 2 Lots are being sold together in this sale. Block 142 Lot 2.02 (0.0683) & Lot 3 (0.1268) for a total of 0.1951 acres. Zoning is TR - Township Residential. Other single family ...