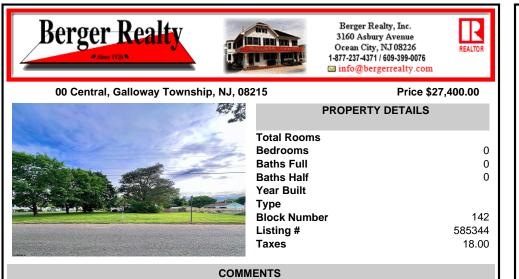

Nice, level corner property with a few mature trees. Possible spot for you to build exactly what you want! Buyer to conduct their own due diligence on whether or not this parcel is buildable. 2 Lots are being sold together in this sale. Block 142 Lot 2.02 (0.0683) & Lot 3 (0.1268) for a total of 0.1951 acres. Zoning is TR - Township Residential. Other single family ...