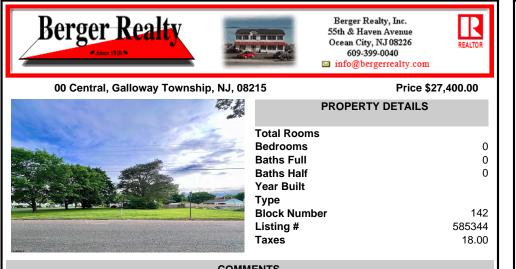

COMMENTS

Nice, level corner property with a few mature trees. Possible spot for you to build exactly what you want! Buyer to conduct their own due diligence on whether or not this parcel is buildable. 2 Lots are being sold together in this sale. Block 142 Lot 2.02 (0.0683) & Lot 3 (0.1268) for a total of 0.1951 acres. Zoning is TR - Township Residential. Other single family ...