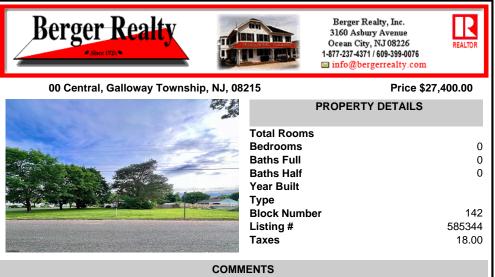

Nice, level corner property with a few mature trees. Possible spot for you to build exactly what you want! Buyer to conduct their own due diligence on whether or not this parcel is buildable. 2 Lots are being sold together in this sale. Block 142 Lot 2.02 (0.0683) & Lot 3 (0.1268) for a total of 0.1951 acres. Zoning is TR - Township Residential. Other single family ...

## CONTACT

Scan to see Property page.

Ask for Norman Hartzel Berger Realty Inc 3160 Asbury Avenue, Ocean City Call: 215-527-1241 Email to:

Nice, level corner property with a few mature trees. Possible spot for you to build exactly what you want! Buyer to conduct their own due diligence on whether or not this parcel is buildable. 2 Lots are being sold together in this sale. Block 142 Lot 2.02 (0.0683) & Lot 3 (0.1268) for a total of 0.1951 acres. Zoning is TR - Township Residential. Other single family ...