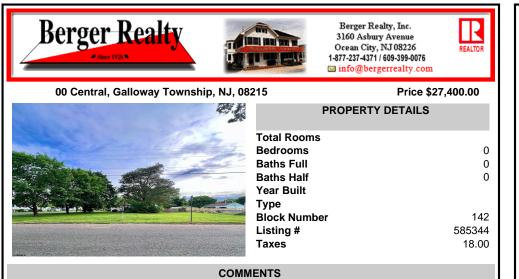

Nice, level corner property with a few mature trees. Possible spot for you to build exactly what you want! Buyer to conduct their own due diligence on whether or not this parcel is buildable. 2 Lots are being sold together in this sale. Block 142 Lot 2.02 (0.0683) & Lot 3 (0.1268) for a total of 0.1951 acres. Zoning is TR - Township Residential. Other single family ...

## CONTACT

Scan to see Property page.

Ask for Norman Hartzel Berger Realty Inc 3160 Asbury Avenue, Ocean City Call: 215-527-1241 Email to:

Nice, level corner property with a few mature trees. Possible spot for you to build exactly what you want! Buyer to conduct their own due diligence on whether or not this parcel is buildable. 2 Lots are being sold together in this sale. Block 142 Lot 2.02 (0.0683) & Lot 3 (0.1268) for a total of 0.1951 acres. Zoning is TR - Township Residential. Other single family ...