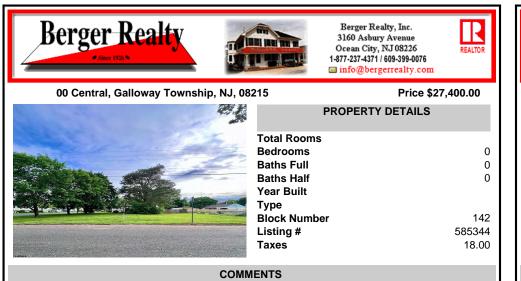

Nice, level corner property with a few mature trees. Possible spot for you to build exactly what you want! Buyer to conduct their own due diligence on whether or not this parcel is buildable. 2 Lots are being sold together in this sale. Block 142 Lot 2.02 (0.0683) & Lot 3 (0.1268) for a total of 0.1951 acres. Zoning is TR - Township Residential. Other single family ...