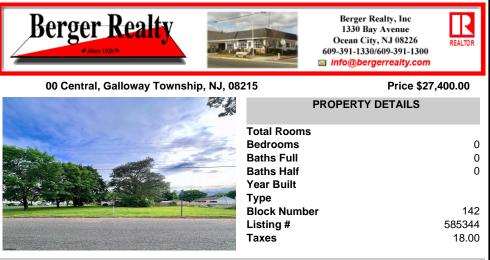

Nice, level corner property with a few mature trees. Possible spot for you to build exactly what you want! Buyer to conduct their own due diligence on whether or not this parcel is buildable. 2 Lots are being sold together in this sale. Block 142 Lot 2.02 (0.0683) & Lot 3 (0.1268) for a total of 0.1951 acres. Zoning is TR - Township Residential. Other single family ...