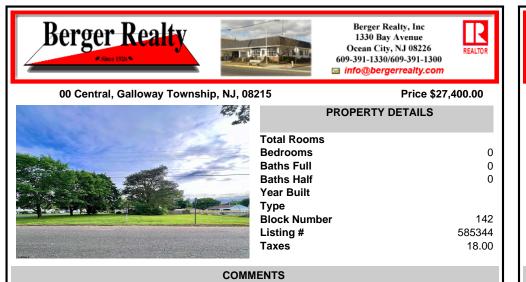

## COMMENTS

Nice, level corner property with a few mature trees. Possible spot for you to build exactly what you want! Buyer to conduct their own due diligence on whether or not this parcel is buildable. 2 Lots are being sold together in this sale. Block 142 Lot 2.02 (0.0683) & Lot 3 (0.1268) for a total of 0.1951 acres. Zoning is TR - Township Residential. Other single family ...