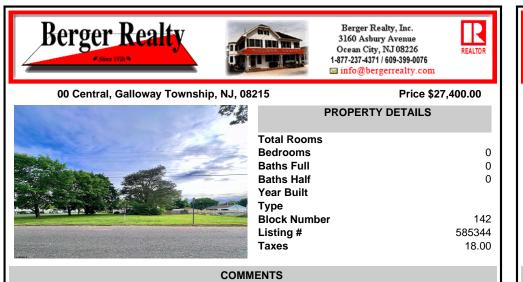

Nice, level corner property with a few mature trees. Possible spot for you to build exactly what you want! Buyer to conduct their own due diligence on whether or not this parcel is buildable. 2 Lots are being sold together in this sale. Block 142 Lot 2.02 (0.0683) & Lot 3 (0.1268) for a total of 0.1951 acres. Zoning is TR - Township Residential. Other single family ...