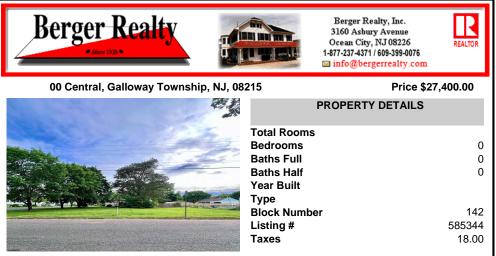

## COMMENTS

Nice, level corner property with a few mature trees. Possible spot for you to build exactly what you want! Buyer to conduct their own due diligence on whether or not this parcel is buildable. 2 Lots are being sold together in this sale. Block 142 Lot 2.02 (0.0683) & Lot 3 (0.1268) for a total of 0.1951 acres. Zoning is TR - Township Residential. Other single family ...