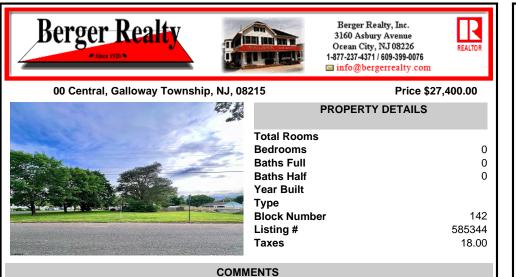

## COMMENTS

Nice, level corner property with a few mature trees. Possible spot for you to build exactly what you want! Buyer to conduct their own due diligence on whether or not this parcel is buildable. 2 Lots are being sold together in this sale. Block 142 Lot 2.02 (0.0683) & Lot 3 (0.1268) for a total of 0.1951 acres. Zoning is TR - Township Residential. Other single family ...