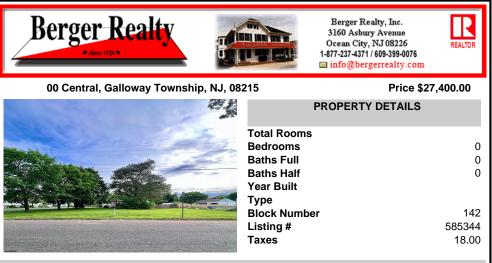

Nice, level corner property with a few mature trees. Possible spot for you to build exactly what you want! Buyer to conduct their own due diligence on whether or not this parcel is buildable. 2 Lots are being sold together in this sale. Block 142 Lot 2.02 (0.0683) & Lot 3 (0.1268) for a total of 0.1951 acres. Zoning is TR - Township Residential. Other single family ...

## COMMENTS

Nice, level corner property with a few mature trees. Possible spot for you to build exactly what you want! Buyer to conduct their own due diligence on whether or not this parcel is buildable. 2 Lots are being sold together in this sale. Block 142 Lot 2.02 (0.0683) & Lot 3 (0.1268) for a total of 0.1951 acres. Zoning is TR - Township Residential. Other single family ...