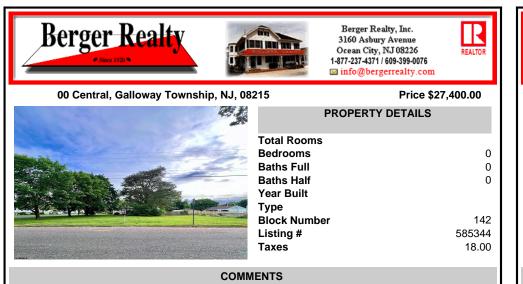

Nice, level corner property with a few mature trees. Possible spot for you to build exactly what you want! Buyer to conduct their own due diligence on whether or not this parcel is buildable. 2 Lots are being sold together in this sale. Block 142 Lot 2.02 (0.0683) & Lot 3 (0.1268) for a total of 0.1951 acres. Zoning is TR - Township Residential. Other single family ...

## COMMENTS

Nice, level corner property with a few mature trees. Possible spot for you to build exactly what you want! Buyer to conduct their own due diligence on whether or not this parcel is buildable. 2 Lots are being sold together in this sale. Block 142 Lot 2.02 (0.0683) & Lot 3 (0.1268) for a total of 0.1951 acres. Zoning is TR - Township Residential. Other single family ...