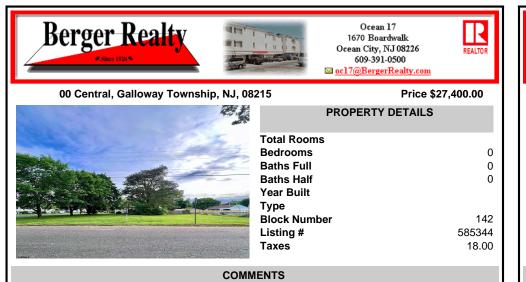

Nice, level corner property with a few mature trees. Possible spot for you to build exactly what you want! Buyer to conduct their own due diligence on whether or not this parcel is buildable. 2 Lots are being sold together in this sale. Block 142 Lot 2.02 (0.0683) & Lot 3 (0.1268) for a total of 0.1951 acres. Zoning is TR - Township Residential. Other single family ...