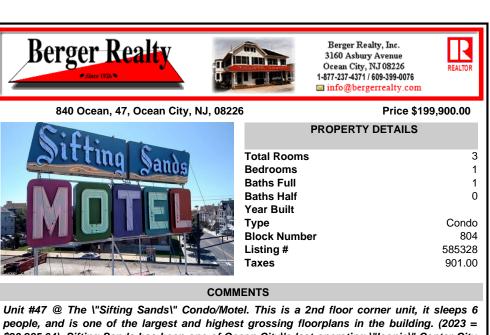

840 Ocean, 47, Ocean City, NJ, 08226

Ocean City, NJ 08226 1-877-237-4371 / 609-399-0076 info@bergerrealty.com Price \$199,900.00

3

1

1

0

Condo

585328

901.00

804

## COMMENTS

Unit #47 @ The \"Sifting Sands\" Condo/Motel. This is a 2nd floor corner unit, it sleeps 6 people, and is one of the largest and highest grossing floorplans in the building. (2023 = \$23,285.64). Sifting Sands has been one of Ocean City\'s last-operating \"Iconic\" Center-City Motels, in operation every summer since 1964. SIFTING SANDS IS NOW A PET-FRIENDLY ESTABLISHMENT! T...