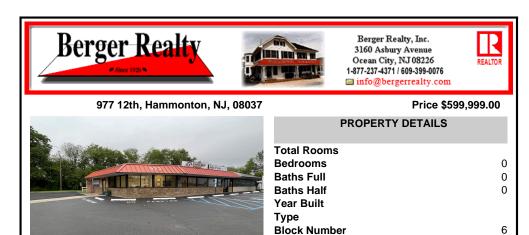

## COMMENTS

Listing #

Taxes

Great Location for a growing business! Great location on busy Route 54 in Hammonton right next to the Atlantic city expressway entrance/exit 28. The building is divided into two suites where one could be owner occupied and rent out the other. 7 Offices Reception Area Conference Room 2 Rest Rooms (One has a Shower) Kitchenette Property is centrally located making it easy ...

## COMMENTS

Great Location for a growing business! Great location on busy Route 54 in Hammonton right next to the Atlantic city expressway entrance/exit 28. The building is divided into two suites where one could be owner occupied and rent out the other. 7 Offices Reception Area Conference Room 2 Rest Rooms (One has a Shower) Kitchenette Property is centrally located making it easy ...