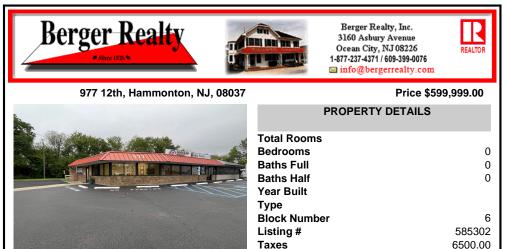

## COMMENTS

Listing #

Taxes

Great Location for a growing business! Great location on busy Route 54 in Hammonton right next to the Atlantic city expressway entrance/exit 28. The building is divided into two suites where one could be owner occupied and rent out the other. 7 Offices Reception Area Conference Room 2 Rest Rooms (One has a Shower) Kitchenette Property is centrally located making it easy ...

## COMMENTS

Great Location for a growing business! Great location on busy Route 54 in Hammonton right next to the Atlantic city expressway entrance/exit 28. The building is divided into two suites where one could be owner occupied and rent out the other. 7 Offices Reception Area Conference Room 2 Rest Rooms (One has a Shower) Kitchenette Property is centrally located making it easy ...