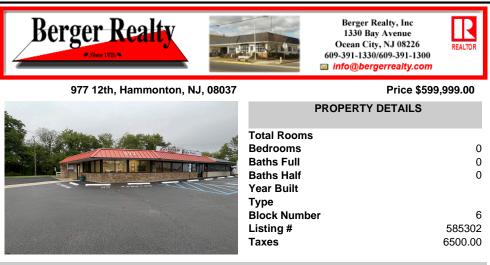

Great Location for a growing business! Great location on busy Route 54 in Hammonton right next to the Atlantic city expressway entrance/exit 28. The building is divided into two suites where one could be owner occupied and rent out the other. 7 Offices Reception Area Conference Room 2 Rest Rooms (One has a Shower) Kitchenette Property is centrally located making it easy ....