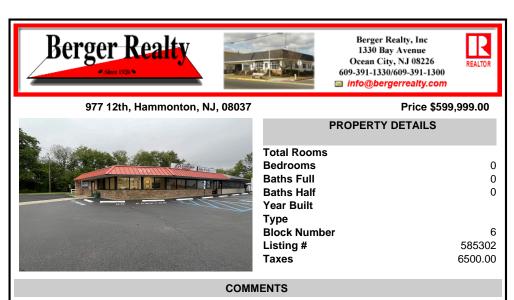

## COMMENTS

Great Location for a growing business! Great location on busy Route 54 in Hammonton right next to the Atlantic city expressway entrance/exit 28. The building is divided into two suites where one could be owner occupied and rent out the other. 7 Offices Reception Area Conference Room 2 Rest Rooms (One has a Shower) Kitchenette Property is centrally located making it easy ...