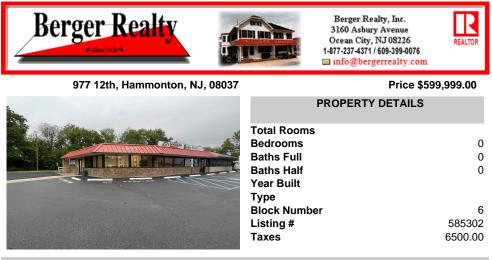

## COMMENTS

Great Location for a growing business! Great location on busy Route 54 in Hammonton right next to the Atlantic city expressway entrance/exit 28. The building is divided into two suites where one could be owner occupied and rent out the other. 7 Offices Reception Area Conference Room 2 Rest Rooms (One has a Shower) Kitchenette Property is centrally located making it easy ...

#### **PROPERTY FEATURES**

#### CONTACT

Scan to see Property page.

Ask for Alexandra Caulfield **Berger Realty Inc** 3160 Asbury Avenue, Ocean City Call: 302-593-9119 Email to: aic@bergerrealty.com