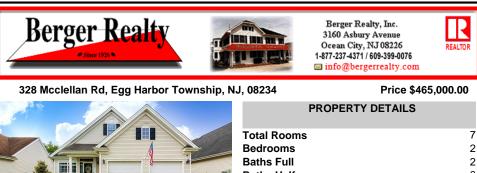

328 Mcclellan Rd, Egg Harbor Township, NJ, 08234

| , Egg Harbor Township, N | J, 08234         | Price \$465,000.00 |
|--------------------------|------------------|--------------------|
|                          | PROPERTY DETAILS |                    |
|                          | Total Rooms      | 7                  |
|                          | Bedrooms         | 2                  |
|                          | Baths Full       | 2                  |
|                          | Baths Half       | 0                  |
|                          | Year Built       |                    |
|                          | Туре             | Single Family      |
|                          | Block Number     | 05425              |
|                          | Listing #        | 585281             |
| and the second second    | Taxes            | 6612.00            |
|                          |                  |                    |