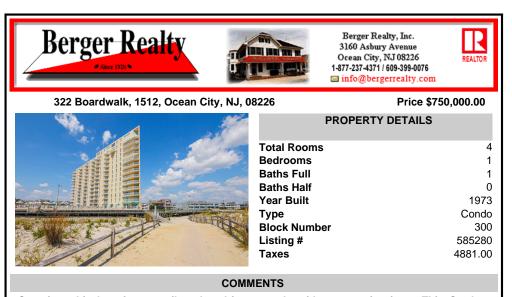

Step into this luxurious top-floor beachfront condo with panoramic views. This Gardens Plaza condo is designed with sophistication and comfort in mind and epitomizes coastal living at its finest. As you enter the living room, 9 foot floor-to-ceiling windows offer uninterrupted views of the city, the beach and the ocean. The living area is spacious and elegantly furnished, ...

|                      | PROPERTY FEATURES     |                                   |            |  |
|----------------------|-----------------------|-----------------------------------|------------|--|
| Exterior<br>Concrete | ParkingGarage<br>None | Heating<br>Electric<br>Forced Air | Coo<br>Cer |  |

oling entral

Water Public Water Sewer Public Sewer

CONTACT

Scan to see Property page.

COMMENTS

Step into this luxurious top-floor beachfront condo with panoramic views. This Gardens Plaza condo is designed with sophistication and comfort in mind and epitomizes coastal living at its finest. As you enter the living room, 9 foot floor-to-ceiling windows offer uninterrupted views of the city, the beach and the ocean. The living area is spacious and elegantly furnished, ...