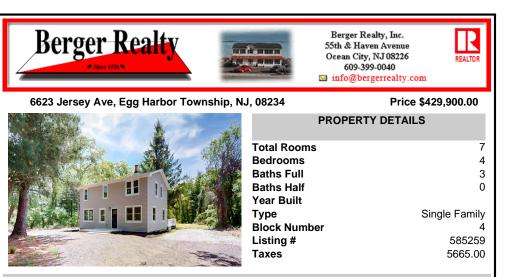

CONTACT

Scan to see Property page.

|                                                                                                                  | Total Rooms  | 7             |
|------------------------------------------------------------------------------------------------------------------|--------------|---------------|
| and the second | Bedrooms     | 4             |
| and the second | Baths Full   | 3             |
|                                                                                                                  | Baths Half   | 0             |
|                                                                                                                  | Year Built   |               |
|                                                                                                                  | Туре         | Single Family |
|                                                                                                                  | Block Number | 4             |
|                                                                                                                  | Listing #    | 585259        |
| Et al and the second                                                                                             | Taxes        | 5665.00       |
|                                                                                                                  |              |               |