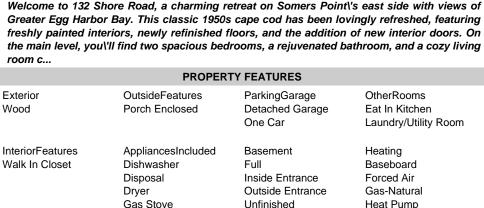

| PROPERTY FEATURES                           |                                                                                                           |                                                                       |                                                                                                    |
|---------------------------------------------|-----------------------------------------------------------------------------------------------------------|-----------------------------------------------------------------------|----------------------------------------------------------------------------------------------------|
| Exterior<br>Wood                            | OutsideFeatures<br>Porch Enclosed                                                                         | ParkingGarage<br>Detached Garage<br>One Car                           | OtherRooms<br>Eat In Kitchen<br>Laundry/Utility Room                                               |
| InteriorFeatures<br>Walk In Closet          | AppliancesIncluded<br>Dishwasher<br>Disposal<br>Dryer<br>Gas Stove<br>Microwave<br>Refrigerator<br>Washer | Basement<br>Full<br>Inside Entrance<br>Outside Entrance<br>Unfinished | Heating<br>Baseboard<br>Forced Air<br>Gas-Natural<br>Heat Pump<br>Hot Water<br>Multi-Zoned<br>Wood |
| Cooling<br>Ceiling Fan(s)<br>Central<br>Gas | HotWater<br>Gas                                                                                           | Water<br>Public                                                       | Sewer<br>Public Sewer                                                                              |