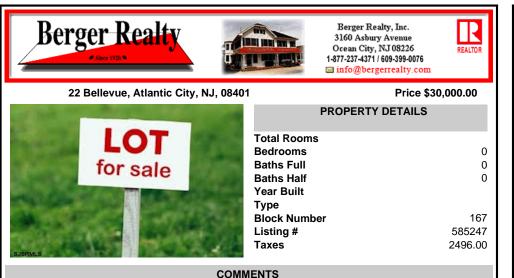

LOCATION LOCATION LOCATION !!! Large buildable lot, one and a half blocks to the beach/boardwalk, a few blocks over from the Tropicana and two blocks to Boardwalk Hall! Zoned RS-C which allows for many uses such as: multi-family dwellings, retail stores, barber/beauty salons, tailors, tattoo shops, food/grocery stores AND MORE!...