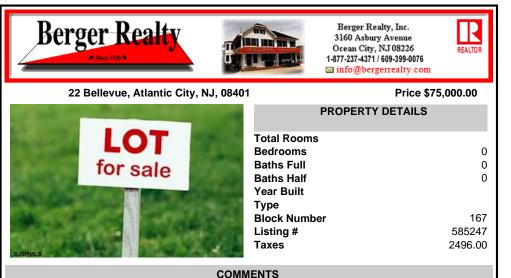

LOCATION LOCATION LOCATION!!! Large buildable lot, one and a half blocks to the beach/boardwalk, a few blocks over from the Tropicana and two blocks to Boardwalk Hall! Zoned RS-C which allows for many uses such as: multi-family dwellings, retail stores, barber/beauty salons, tailors, tattoo shops, food/grocery stores AND MORE!...