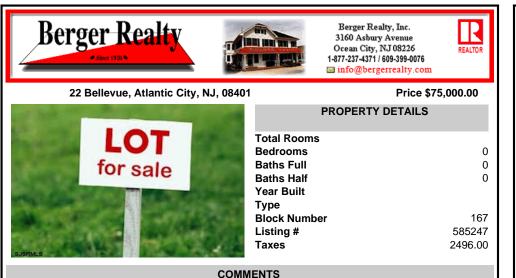

LOCATION LOCATION LOCATION!!! Large buildable lot, one and a half blocks to the beach/boardwalk, a few blocks over from the Tropicana and two blocks to Boardwalk Hall! Zoned RS-C which allows for many uses such as: multi-family dwellings, retail stores, barber/beauty salons, tailors, tattoo shops, food/grocery stores AND MORE!...

## **PROPERTY FEATURES**