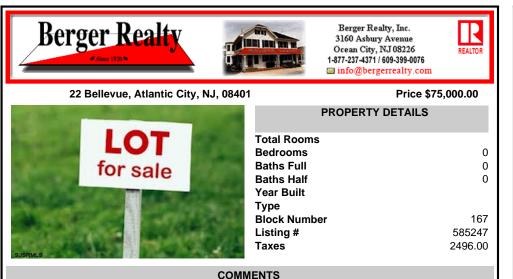

LOCATION LOCATION LOCATION !!! Large buildable lot, one and a half blocks to the beach/boardwalk, a few blocks over from the Tropicana and two blocks to Boardwalk Hall! Zoned RS-C which allows for many uses such as: multi-family dwellings, retail stores, barber/beauty salons, tailors, tattoo shops, food/grocery stores AND MORE!...