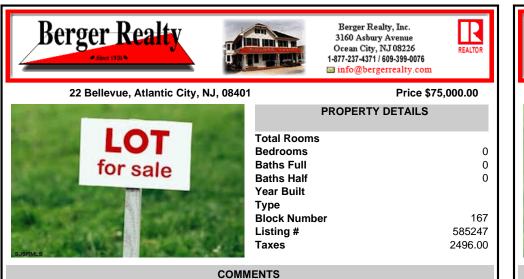

LOCATION LOCATION LOCATION !!! Large buildable lot, one and a half blocks to the beach/boardwalk, a few blocks over from the Tropicana and two blocks to Boardwalk Hall! Zoned RS-C which allows for many uses such as: multi-family dwellings, retail stores, barber/beauty salons, tailors, tattoo shops, food/grocery stores AND MORE!...