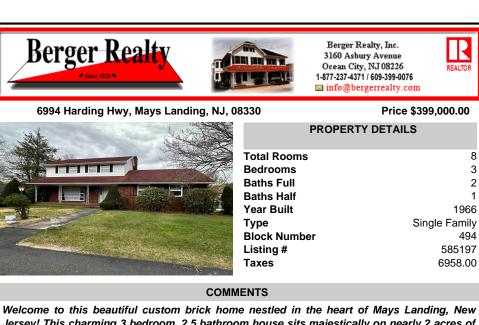

| PROPERTY DETAILS |               |  |  |  |
|------------------|---------------|--|--|--|
|                  |               |  |  |  |
| Total Rooms      | 8             |  |  |  |
| Bedrooms         | 3             |  |  |  |
| Baths Full       | 2             |  |  |  |
| Baths Half       | 1             |  |  |  |
| Year Built       | 1966          |  |  |  |
| Туре             | Single Family |  |  |  |
| Block Number     | 494           |  |  |  |
| Listing #        | 585197        |  |  |  |
| Taxes            | 6958.00       |  |  |  |

## COMMENTS

Welcome to this beautiful custom brick home nestled in the heart of Mays Landing, New Jersey! This charming 3 bedroom, 2.5 bathroom house sits majestically on nearly 2 acres of lush land. The vast backyard provides endless opportunities for outdoor recreation, gardening, or simply enjoying the beauty of nature on the custom flagstone front patio. As you enter, you\'ll be g ...