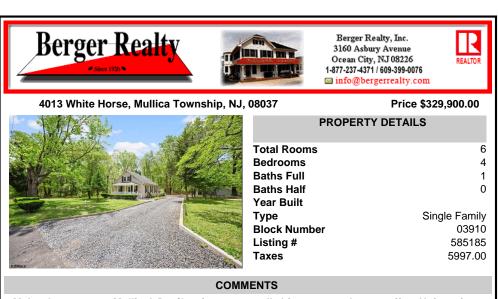

## Total Room Bedrooms Baths Full Baths Half Year Built Type Block Numb Listing # Taxes

| PROPERTY DETAILS |               |  |
|------------------|---------------|--|
| Total Rooms      | 6             |  |
| Bedrooms         | 4             |  |
| Baths Full       | 1             |  |
| Baths Half       | 0             |  |
| Year Built       |               |  |
| Туре             | Single Family |  |
| Block Number     | 03910         |  |
| Listing #        | 585185        |  |
| Taxes            | 5997.00       |  |