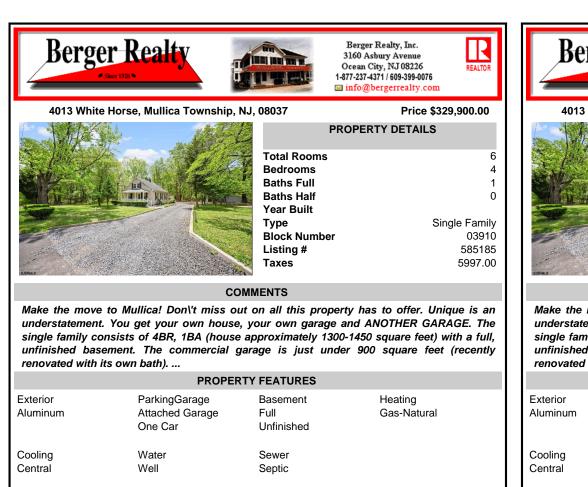

## COMMENTS

Make the move to Mullica! Don\'t miss out on all this property has to offer. Unique is an understatement. You get your own house, your own garage and ANOTHER GARAGE. The single family consists of 4BR, 1BA (house approximately 1300-1450 square feet) with a full, unfinished basement. The commercial garage is just under 900 square feet (recently renovated with its own bath). ...