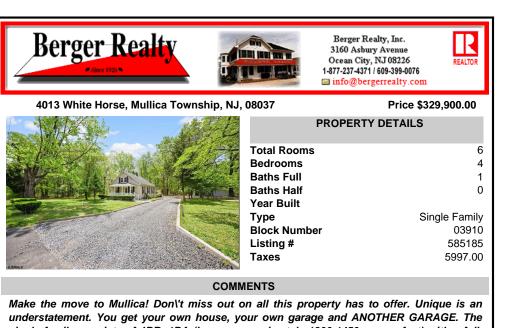

## COMMENTS

Make the move to Mullica! Don't miss out on all this property has to offer. Unique is an understatement. You get your own house, your own garage and ANOTHER GARAGE. The single family consists of 4BR, 1BA (house approximately 1300-1450 square feet) with a full, unfinished basement. The commercial garage is just under 900 square feet (recently renovated with its own bath). ...