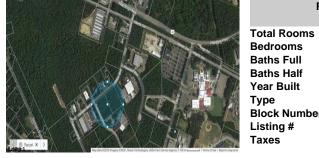

1410 Cantillon Blvd, Mays Landing, NJ, 08330

#### COMMENTS

Hamilton Twp. fully approved lot in Atlantic County. Hamilton Business Park allows for offices, warehouses, light manufacturing, medical facility, banks, gyms, general business. (all subject to approvals) This 5.33 Acre lot has all approvals to build a 40,000 sq. ft building for an approved business. All Pinelands leg work has been completed and approved ready to start ...