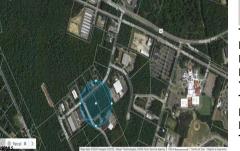

#### 1410 Cantillon Blvd, Mays Landing, NJ, 08330

| PROPERTY DETAILS |         |
|------------------|---------|
| Total Rooms      |         |
| Bedrooms         | 0       |
| Baths Full       | 0       |
| Baths Half       | 0       |
| Year Built       |         |
| Туре             |         |
| Block Number     | 994     |
| Listing #        | 585175  |
| Taxes            | 2839.00 |

### COMMENTS

Hamilton Twp. fully approved lot in Atlantic County. Hamilton Business Park allows for offices, warehouses, light manufacturing, medical facility, banks, gyms, general business. (all subject to approvals) This 5.33 Acre lot has all approvals to build a 40,000 sq. ft building for an approved business. All Pinelands leg work has been completed and approved ready to start ...