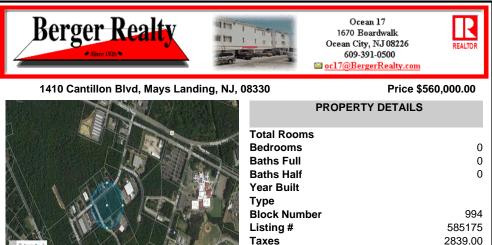

## COMMENTS

Hamilton Twp. fully approved lot in Atlantic County. Hamilton Business Park allows for offices, warehouses, light manufacturing, medical facility, banks, gyms, general business. (all subject to approvals) This 5.33 Acre lot has all approvals to build a 40,000 sq. ft building for an approved business. All Pinelands leg work has been completed and approved ready to start ...