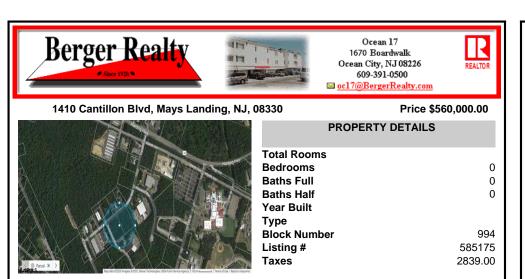

## COMMENTS

Hamilton Twp. fully approved lot in Atlantic County. Hamilton Business Park allows for offices, warehouses, light manufacturing, medical facility, banks, gyms, general business. (all subject to approvals) This 5.33 Acre lot has all approvals to build a 40,000 sq. ft building for an approved business. All Pinelands leg work has been completed and approved ready to start ...