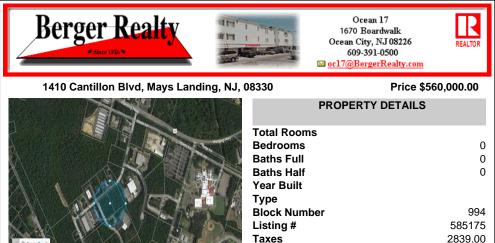

## COMMENTS

Hamilton Twp. fully approved lot in Atlantic County. Hamilton Business Park allows for offices, warehouses, light manufacturing, medical facility, banks, gyms, general business. (all subject to approvals) This 5.33 Acre lot has all approvals to build a 40,000 sq. ft building for an approved business. All Pinelands leg work has been completed and approved ready to start ...