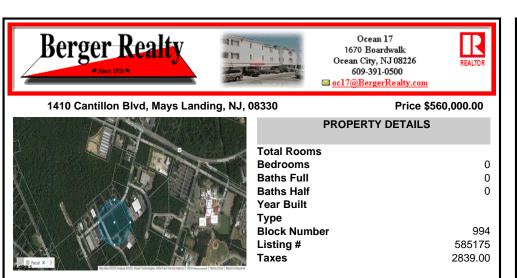

## COMMENTS

Hamilton Twp. fully approved lot in Atlantic County. Hamilton Business Park allows for offices, warehouses, light manufacturing, medical facility, banks, gyms, general business. (all subject to approvals) This 5.33 Acre lot has all approvals to build a 40,000 sq. ft building for an approved business. All Pinelands leg work has been completed and approved ready to start ...