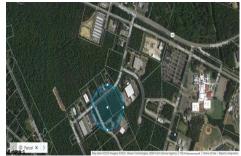

## **COMMENTS**

Taxes

Hamilton Twp. fully approved lot in Atlantic County. Hamilton Business Park allows for offices, warehouses, light manufacturing, medical facility, banks, gyms, general business. (all subject to approvals) This 5.33 Acre lot has all approvals to build a 40,000 sq. ft building for an approved business. All Pinelands leg work has been completed and approved ready to start ...

Price \$560,000.00

1410 Cantillon Blvd, Mays Landing, NJ, 08330