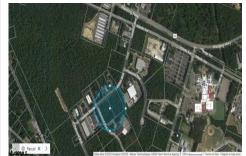

## COMMENTS

Hamilton Twp. fully approved lot in Atlantic County. Hamilton Business Park allows for offices, warehouses, light manufacturing, medical facility, banks, gyms, general business. (all subject to approvals) This 5.33 Acre lot has all approvals to build a 40,000 sq. ft building for an approved business. All Pinelands leg work has been completed and approved ready to start ...

Price \$560,000.00

1410 Cantillon Blvd, Mays Landing, NJ, 08330