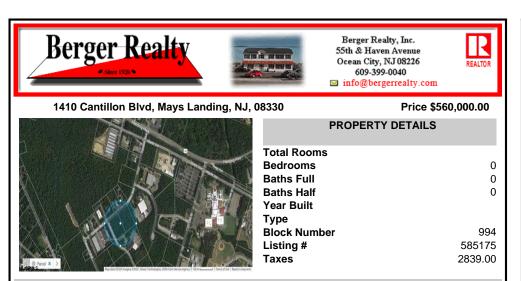

## COMMENTS

Hamilton Twp. fully approved lot in Atlantic County. Hamilton Business Park allows for offices, warehouses, light manufacturing, medical facility, banks, gyms, general business. (all subject to approvals) This 5.33 Acre lot has all approvals to build a 40,000 sq. ft building for an approved business. All Pinelands leg work has been completed and approved ready to start ...

### COMMENTS

Hamilton Twp. fully approved lot in Atlantic County. Hamilton Business Park allows for offices, warehouses, light manufacturing, medical facility, banks, gyms, general business. (all subject to approvals) This 5.33 Acre lot has all approvals to build a 40,000 sq. ft building for an approved business. All Pinelands leg work has been completed and approved ready to start ...