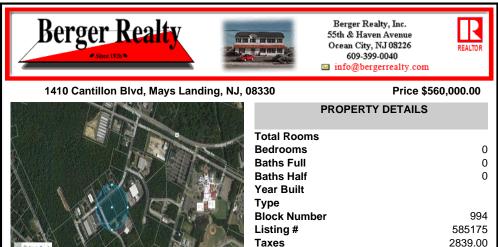

## COMMENTS

Hamilton Twp. fully approved lot in Atlantic County. Hamilton Business Park allows for offices, warehouses, light manufacturing, medical facility, banks, gyms, general business. (all subject to approvals) This 5.33 Acre lot has all approvals to build a 40,000 sq. ft building for an approved business. All Pinelands leg work has been completed and approved ready to start ...

### COMMENTS

Hamilton Twp. fully approved lot in Atlantic County. Hamilton Business Park allows for offices, warehouses, light manufacturing, medical facility, banks, gyms, general business. (all subject to approvals) This 5.33 Acre lot has all approvals to build a 40,000 sq. ft building for an approved business. All Pinelands leg work has been completed and approved ready to start ...