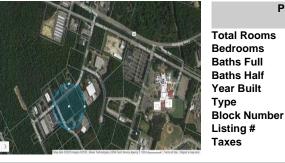

1410 Cantillon Blvd, Mays Landing, NJ, 08330

| P                                                                                                               |
|-----------------------------------------------------------------------------------------------------------------|
| Total Rooms<br>Bedrooms<br>Baths Full<br>Baths Half<br>Year Built<br>Type<br>Block Number<br>Listing #<br>Taxes |

# PROPERTY DETAILS 0 0 0 994 r 585175 2839.00

### CONTACT

Scan to see Property page.

0

0

0

994

585175

2839.00