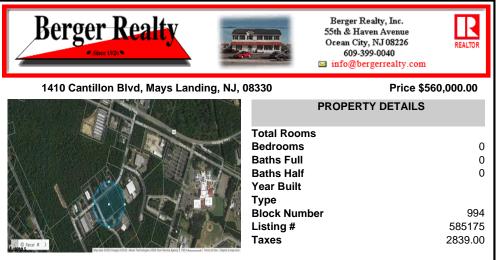

## COMMENTS

Hamilton Twp. fully approved lot in Atlantic County. Hamilton Business Park allows for offices, warehouses, light manufacturing, medical facility, banks, gyms, general business. (all subject to approvals) This 5.33 Acre lot has all approvals to build a 40,000 sg. ft building for an approved business. All Pinelands leg work has been completed and approved ready to start ...