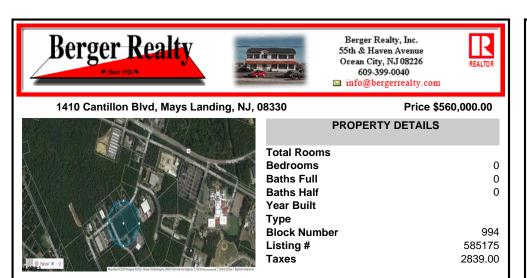

## COMMENTS

Hamilton Twp. fully approved lot in Atlantic County. Hamilton Business Park allows for offices, warehouses, light manufacturing, medical facility, banks, gyms, general business. (all subject to approvals) This 5.33 Acre lot has all approvals to build a 40,000 sg. ft building for an approved business. All Pinelands leg work has been completed and approved ready to start ...