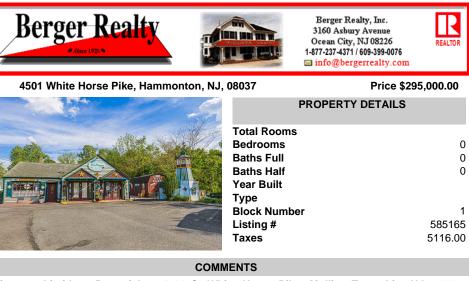

Discover Limitless Potential at 4501 S. White Horse Pike, Mullica Township, NJ, 08037. Positioned on the bustling corridor of Route 30, with an impressive daily traffic count of 25,000 +/- vehicles, stands a prime commercial opportunity awaiting your vision. This corner lot at the intersection of White Horse Pike and Locust Street boasts a prominent 160 feet of

## CONTACT

Ask for Yvonne Kuhn Berger Realty Inc 3160 Asbury Avenue, Ocean City Call: 717-269-7813

Email to: ymk@bergerrealty.com

Scan to see Property page.

Discover Limitless Potential at 4501 S. White Horse Pike, Mullica Township, NJ, 08037. Positioned on the bustling corridor of Route 30, with an impressive daily traffic count of 25,000 +/- vehicles, stands a prime commercial opportunity awaiting your vision. This corner lot at the intersection of White Horse Pike and Locust Street boasts a prominent 160 feet of frontage, p...