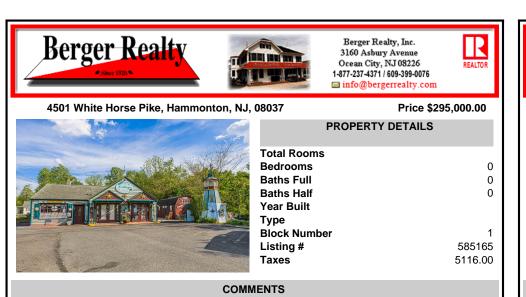

Discover Limitless Potential at 4501 S. White Horse Pike, Mullica Township, NJ, 08037. Positioned on the bustling corridor of Route 30, with an impressive daily traffic count of 25,000 +/- vehicles, stands a prime commercial opportunity awaiting your vision. This corner lot at the intersection of White Horse Pike and Locust Street boasts a prominent 160 feet of

## CONTACT

Ask for Yvonne Kuhn Berger Realty Inc 3160 Asbury Avenue, Ocean City Call: 717-269-7813

Email to: ymk@bergerrealty.com

Scan to see Property page.

Discover Limitless Potential at 4501 S. White Horse Pike, Mullica Township, NJ, 08037. Positioned on the bustling corridor of Route 30, with an impressive daily traffic count of 25,000 +/- vehicles, stands a prime commercial opportunity awaiting your vision. This corner lot at the intersection of White Horse Pike and Locust Street boasts a prominent 160 feet of frontage, p...