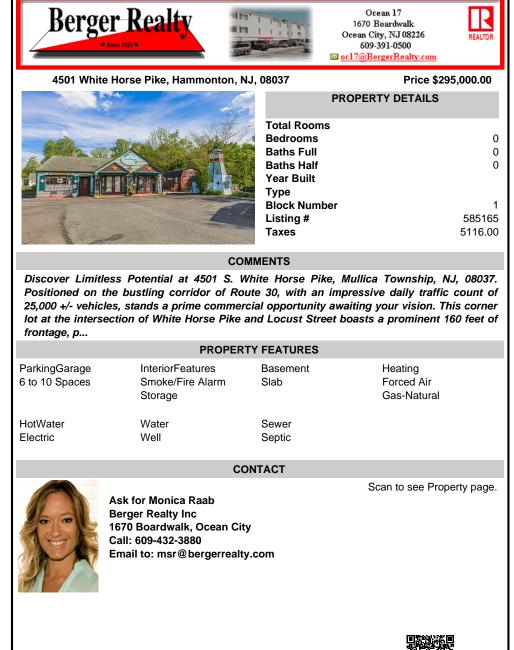

Discover Limitless Potential at 4501 S. White Horse Pike, Mullica Township, NJ, 08037. Positioned on the bustling corridor of Route 30, with an impressive daily traffic count of 25,000 +/- vehicles, stands a prime commercial opportunity awaiting your vision. This corner lot at the intersection of White Horse Pike and Locust Street boasts a prominent 160 feet of frontage, p...