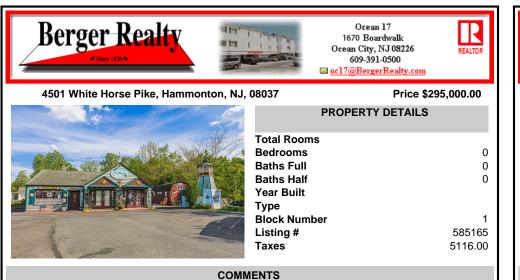

Discover Limitless Potential at 4501 S. White Horse Pike, Mullica Township, NJ, 08037. Positioned on the bustling corridor of Route 30, with an impressive daily traffic count of 25,000 +/- vehicles, stands a prime commercial opportunity awaiting your vision. This corner lot at the intersection of White Horse Pike and Locust Street boasts a prominent 160 feet of frontage, p...