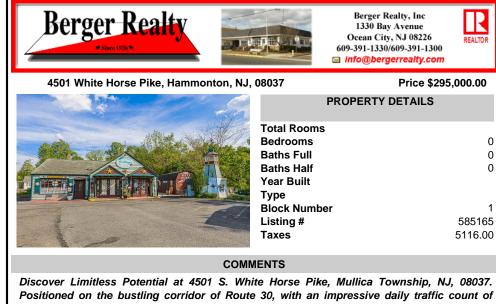

COMMENTS

Discover Limitless Potential at 4501 S. White Horse Pike, Mullica Township, NJ, 08037. Positioned on the bustling corridor of Route 30, with an impressive daily traffic count of 25,000 +/- vehicles, stands a prime commercial opportunity awaiting your vision. This corner lot at the intersection of White Horse Pike and Locust Street boasts a prominent 160 feet of frontage, p...

| PROPERTY FEATURES               |                                                 |                  |                                      |  |  |
|---------------------------------|-------------------------------------------------|------------------|--------------------------------------|--|--|
| ParkingGarage<br>6 to 10 Spaces | InteriorFeatures<br>Smoke/Fire Alarm<br>Storage | Basement<br>Slab | Heating<br>Forced Air<br>Gas-Natural |  |  |
| HotWater<br>Electric            | Water<br>Well                                   | Sewer<br>Septic  |                                      |  |  |