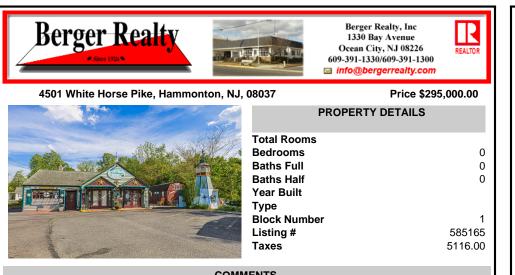

COMMENTS

Discover Limitless Potential at 4501 S. White Horse Pike, Mullica Township, NJ, 08037. Positioned on the bustling corridor of Route 30, with an impressive daily traffic count of 25,000 +/- vehicles, stands a prime commercial opportunity awaiting your vision. This corner lot at the intersection of White Horse Pike and Locust Street boasts a prominent 160 feet of frontage, p...

| PROPERTY FEATURES               |                                                 |                  |                                      |  |  |
|---------------------------------|-------------------------------------------------|------------------|--------------------------------------|--|--|
| ParkingGarage<br>6 to 10 Spaces | InteriorFeatures<br>Smoke/Fire Alarm<br>Storage | Basement<br>Slab | Heating<br>Forced Air<br>Gas-Natural |  |  |
| HotWater<br>Electric            | Water<br>Well                                   | Sewer<br>Septic  |                                      |  |  |