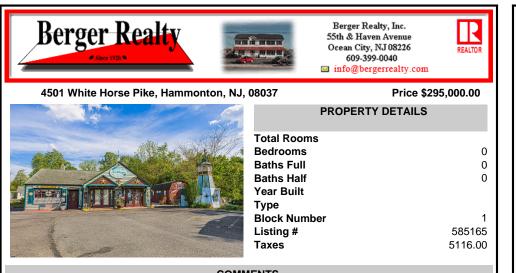

COMMENTS

Discover Limitless Potential at 4501 S. White Horse Pike, Mullica Township, NJ, 08037. Positioned on the bustling corridor of Route 30, with an impressive daily traffic count of 25,000 +/- vehicles, stands a prime commercial opportunity awaiting your vision. This corner lot at the intersection of White Horse Pike and Locust Street boasts a prominent 160 feet of frontage, p...