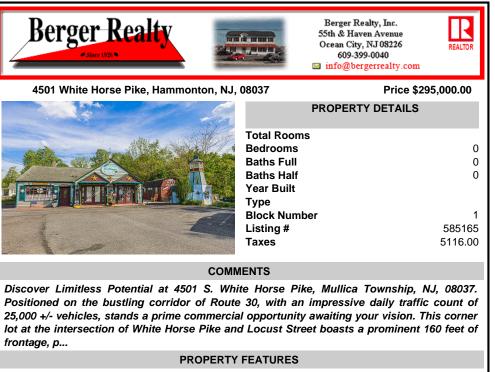

COMMENTS

Discover Limitless Potential at 4501 S. White Horse Pike, Mullica Township, NJ, 08037. Positioned on the bustling corridor of Route 30, with an impressive daily traffic count of 25,000 +/- vehicles, stands a prime commercial opportunity awaiting your vision. This corner lot at the intersection of White Horse Pike and Locust Street boasts a prominent 160 feet of frontage, p...