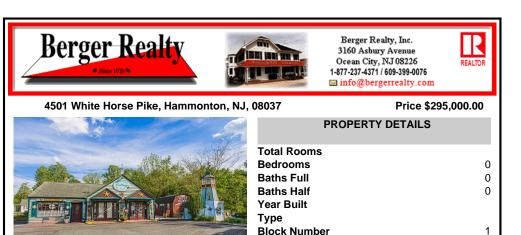

### COMMENTS

Discover Limitless Potential at 4501 S. White Horse Pike, Mullica Township, NJ, 08037. Positioned on the bustling corridor of Route 30, with an impressive daily traffic count of 25,000 +/- vehicles, stands a prime commercial opportunity awaiting your vision. This corner lot at the intersection of White Horse Pike and Locust Street boasts a prominent 160 feet of frontage, p...