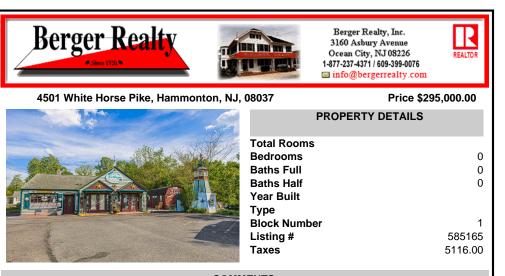

## COMMENTS

Discover Limitless Potential at 4501 S. White Horse Pike, Mullica Township, NJ, 08037. Positioned on the bustling corridor of Route 30, with an impressive daily traffic count of 25,000 +/- vehicles, stands a prime commercial opportunity awaiting your vision. This corner lot at the intersection of White Horse Pike and Locust Street boasts a prominent 160 feet of frontage, p...